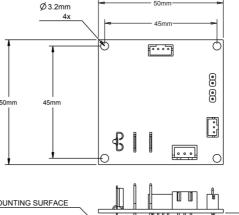

td provides no warranty on usage of pumps. We recommend that life tests be carried out prior to use. This information is given in good faith and believed to be correct at the time of publishing. The Williamson Manufacturing Company Ltd cannot accept responsibility for inaccuracy or any errors contained herein. Copyright the Williamson Manufacturing Company Ltd 2008.

Williamson Manufacturing Co Ltd Unit 2, Centenary Industrial Estate Hughes Road Brighton East Sussex BN2 4AW UK

Email: sales@williamsonpumps.co.uk

## 350 Series Brushless Motor Control PCB



# SPEED CONTROL VIA 0-5 POWER SUPPLY COMPONENTS NOT SUPPLIED





### SPEED CONTROL VIA POTENTIOMETER

PLUG SUPPLIED POT INTO J5 ROTATE CW TO INCREASE SPEED





#### REVERSE VIA SWITCH CLOSURE



### CONTROL BOARD MOUNTING DIMENSIONS





## Part Number: 350- BLDC-PCB

The Williamson Manufacturing Company Ltd provides no warranty on usage of pumps. We recommend that life tests be carried out prior to use. This information is given in good faith and believed to be correct at the time of publishing. The Williamson Manufacturing Company Ltd cannot accept responsibility for inaccuracy or any errors contained herein. Copyright the Williamson Manufacturing Company Ltd 2008.

Williamson Manufacturing Co Ltd Unit 2, Centenary Industrial Estate Hughes Road Brighton East Sussex BN2 4AW UK

Email: sales@williamsonpumps.co.uk