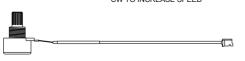

### SPEED CONTROL VIA POTENTIOMETER

PLUG SUPPLIED POT INTO J5 ROTATE CW TO INCREASE SPEED