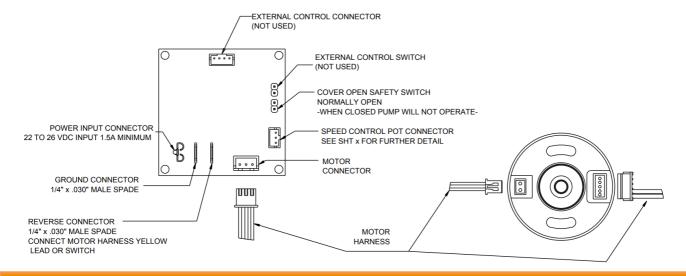

### SPEED CONTROL VIA POTENTIOMETER

PLUG SUPPLIED POT INTO J5 ROTATE CW TO INCREASE SPEED

#### REVERSE VIA SWITCH CLOSURE