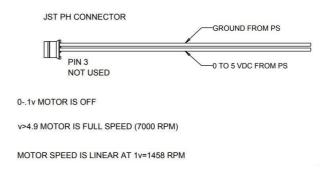

ries OEM pumps with brushless DC motors. Includes motor wiring harness and speed control potentiometer.



### WIRING INSTRUCTIONS



The Williamson Manufacturing Company Ltd provides no warranty on usage of pumps. We recommend that life tests be carried out prior to use. This information is given in good faith and believed to be correct at the time of publishing. The Williamson Manufacturing Company Ltd cannot accept responsibility for inaccuracy or any errors contained herein. Copyright the Williamson Manufacturing Company Ltd 2008.

Williamson Manufacturing Co Ltd Unit 2, Centenary Industrial Estate Hughes Road Brighton East Sussex BN2 4AW UK

Email: sales@williamsonpumps.co.uk

## 350 Series Brushless Motor Control PCB



# SPEED CONTROL VIA 0-5 POWER SUPPLY COMPONENTS NOT SUPPLIED





### SPEED CONTROL VIA POTENTIOMETER

PLUG SUPPLIED POT INTO J5 ROTATE CW TO INCREASE SPEED





#### REVERSE VIA SWITCH CLOSURE



### CONTROL BOARD MOUNTING DIMENSIONS





## Part Number: 350- BLDC-PCB

The Williamson Manufacturing Company Ltd provides no warranty on usage of pumps. We recommend that life tests be carried out prior to use. This information is given in good faith and believed to be correct at the time of publishing. The Williamson Manufacturing Company Ltd cannot accept responsibility for inaccuracy or any errors contained herein. Copyright the Williamson Manufacturing Company Ltd 2008.

Williamson Manufacturing Co Ltd Unit 2, Centenary Industrial Estate Hughes Road Brighton East Sussex BN2 4AW UK

Email: sales@williamsonpumps.co.uk