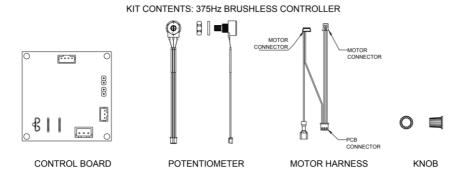

## Description

PWM (pulse width modulation) controller designed for use with our 350 series OEM pumps with brushless DC motors. Includes motor wiring harness and speed control potentiometer.

## 350 Series Brushless Motor Control PCB