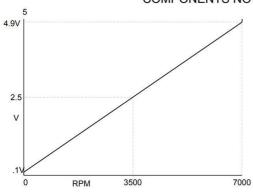

series OEM pumps with brushless DC motors. Includes motor wiring harness and speed control potentiometer.



### WIRING INSTRUCTIONS



The Williamson Manufacturing Company Ltd provides no warranty on usage of pumps. We recommend that life tests be carried out prior to use. This information is given in good faith and believed to be correct at the time of publishing. The Williamson Manufacturing Company Ltd cannot accept responsibility for inaccuracy or any errors contained herein. Copyright the Williamson Manufacturing Company Ltd 2008.

Williamson Manufacturing Co Ltd Unit 2, Centenary Industrial Estate Hughes Road Brighton East Sussex BN2 4AW UK

Email: sales@williamsonpumps.co.uk

## 350 Series Brushless Motor Control PCB



# SPEED CONTROL VIA 0-5 POWER SUPPLY COMPONENTS NOT SUPPLIED





### SPEED CONTROL VIA POTENTIOMETER

PLUG SUPPLIED POT INTO J5 ROTATE CW TO INCREASE SPEED





#### REVERSE VIA SWITCH CLOSURE



### CONTROL BOARD MOUNTING DIMENSIONS





## Part Number: 350- BLDC-PCB

The Williamson Manufacturing Company Ltd provides no warranty on usage of pumps. We recommend that life tests be carried out prior to use. This information is given in good faith and believed to be correct at the time of publishing. The Williamson Manufacturing Company Ltd cannot accept responsibility for inaccuracy or any errors contained herein. Copyright the Williamson Manufacturing Company Ltd 2008.

Williamson Manufacturing Co Ltd Unit 2, Centenary Industrial Estate Hughes Road Brighton East Sussex BN2 4AW UK

Email: sales@williamsonpumps.co.uk