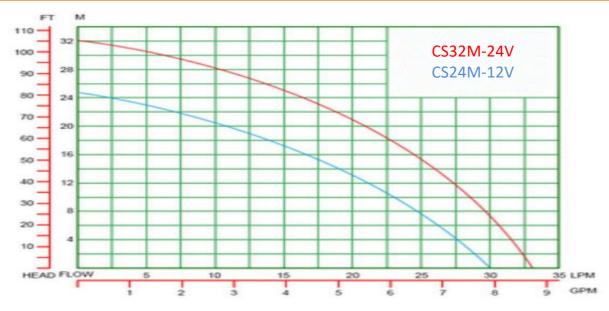

#### **Performance**

## **Ordering options**

| Model<br>Number    | Description &<br>Controller type                                            | Rated<br>Current | Operating<br>Voltage<br>Range | Max Head<br>Metres | Max Flow<br>Litres per<br>minute |
|--------------------|-----------------------------------------------------------------------------|------------------|-------------------------------|--------------------|----------------------------------|
| CS24M-12V-<br>POT  | 12VDC Pump with separate controller – Potentiometer adjustment.             | 9.2 A            | 10-18V                        | 24                 | 30                               |
| CS24M-12V-<br>0-5V | 12VDC Pump with<br>separate controller –<br>0-5V analog signal              | 9.2 A            | 10-18V                        | 24                 | 30                               |
| CS24M-12V-<br>PWM  | 12VDC Pump with<br>separate controller –<br>PWM adjustment<br>(50-800Hz/5V) | 9.2 A            | 10-18V                        | 24                 | 30                               |
| CS32M-24V-<br>POT  | 24VDC Pump with separate controller – Potentiometer adjustment.             | 8.8 A            | 10-30V                        | 32                 | 33.3                             |
| CS32M-12V-<br>0-5V | 24VDC Pump with<br>separate controller –<br>0-5V analog signal              | 8.8 A            | 10-30V                        | 32                 | 33.3                             |
| CS32M-12V-<br>PWM  | 24VDC Pump with<br>separate controller –<br>PWM adjustment<br>(50-800Hz/5V) | 8.8 A            | 10-30V                        | 32                 | 33.3                             |