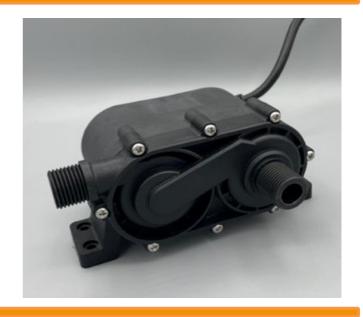

# **CS High Head Centrifugal Pump**

### **Key Features**

- •2 stage submersible centrifugal pump
- Up to 32 metres head (45.5 psi)
- Maximum Working Temperature:- 100C
- Brushless DC motor Long Life, Low Noise
- Supply Voltage options, 12VDC & 24VDC
- Three control options Pot, 0-5V & PWM
- Low voltage operation for safe submerged use
- Suitable for Continuous duty operation
- · Suitable for water, oil, mild acid & alkali
- Inlet:- 1/2" BSPP male thread
- Outlet ½" BSPP male thread
- Net Weight:- 1kg (including Controller)