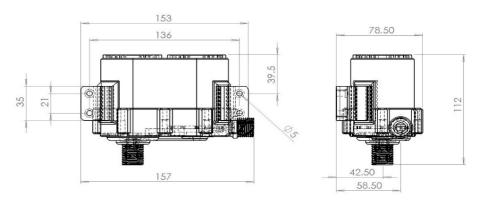

#### **Materials of construction**

Pump body - PPS Pump Cover - PA66+30%GF Impellor - POM Screws - Stainless Steel

**Controller** – 85mm x 54mm x 19mm. Lead to pump 1 metre long

Nominal Dimensions – Millimetres – Pump only